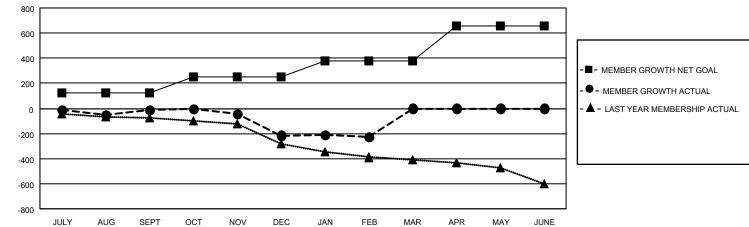

## GAT MONTHLY MEMBERSHIP PROGRESS REPORT

**Multiple District 25** 

Results as of: 2/28/2022

LOCATION: INDIANA

| Clubs         |               |             |               | Members               |                           |                         |                                                    |
|---------------|---------------|-------------|---------------|-----------------------|---------------------------|-------------------------|----------------------------------------------------|
|               | RESULTS FOR   | R 2021-2022 |               | RESULTS FOR 2021-2022 |                           |                         |                                                    |
| QUARTER       | NEW CLUB GOAL | NEW CLUBS   | DROPPED CLUBS | QUARTER               | MEMBER GROWTH NET<br>GOAL | MEMBER GROWTH<br>ACTUAL | DROPPED<br>MEMBERS ACTUAL<br>(including transfers) |
| JULY/AUG/SEPT | 2             | 0           | 6             | JULY/AUG/SE           | PT 125                    | 243                     | 213                                                |
| OCT/NOV/DEC   | 3             | 0           | 6             | OCT/NOV/DE            | C 126                     | 170                     | 367                                                |
| JAN/FEB/MAR   | 1             | 1           | 2             | JAN/FEB/MAR           | 127                       | 168                     | 132                                                |
| APR/MAY/JUNE  | 1             | 0           | 0             | APR/MAY/JUN           | IE 279                    | 0                       | 0                                                  |

## GOALS AND ACTUAL MEMBERS CUMULATIVE

| DROPPED CLUBS: 14 |     | 157 CLUBS OF 356 ADDED 1 OR<br>MORE NEW MEMBERS | GENDER DISTRIBUTION               |                |  |  |  |
|-------------------|-----|-------------------------------------------------|-----------------------------------|----------------|--|--|--|
|                   |     |                                                 | MALE                              | 5,909 (68.58%) |  |  |  |
|                   |     |                                                 | FEMALE                            | 2,707 (31.42%) |  |  |  |
| DROPPED MEMBERS   |     |                                                 | NON BINARY                        | 0 (0.00%)      |  |  |  |
| DECEASED          | 140 |                                                 | PREFER NOT TO ANSWER              | 0 (0.00%)      |  |  |  |
| CLUB CANCELLED    | 127 |                                                 | TOTAL FAMILY UNIT MEMBERS         | 2.100          |  |  |  |
| OTHER             | 445 | CLICK HERE FOR CUMULATIVE                       | TOTAL FAMILY UNIT MEMBERS         | 2,100          |  |  |  |
| TOTAL             | 712 | MEMBERSHIP DATA                                 | FAMILY MEMBERS PAYING HAL<br>DUES | F 1,075        |  |  |  |
|                   |     |                                                 |                                   |                |  |  |  |