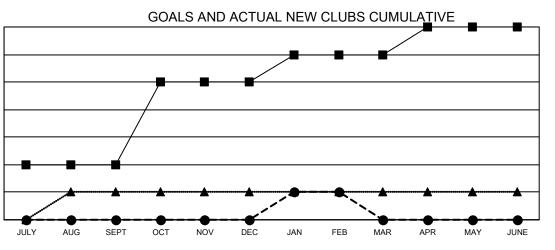

## GAT MONTHLY MEMBERSHIP PROGRESS REPORT

**Multiple District 25** 

Results as of: 2/28/2022

LOCATION: INDIANA

| Clubs         |               |             |               | Members               |                           |                         |                                                    |
|---------------|---------------|-------------|---------------|-----------------------|---------------------------|-------------------------|----------------------------------------------------|
|               | RESULTS FOR   | R 2021-2022 |               | RESULTS FOR 2021-2022 |                           |                         |                                                    |
| QUARTER       | NEW CLUB GOAL | NEW CLUBS   | DROPPED CLUBS | QUARTER               | MEMBER GROWTH NET<br>GOAL | MEMBER GROWTH<br>ACTUAL | DROPPED<br>MEMBERS ACTUAL<br>(including transfers) |
| JULY/AUG/SEPT | 2             | 0           | 6             | JULY/AUG/SE           | PT 125                    | 243                     | 213                                                |
| OCT/NOV/DEC   | 3             | 0           | 6             | OCT/NOV/DE            | C 126                     | 170                     | 367                                                |
| JAN/FEB/MAR   | 1             | 1           | 2             | JAN/FEB/MAR           | 127                       | 168                     | 132                                                |
| APR/MAY/JUNE  | 1             | 0           | 0             | APR/MAY/JUN           | IE 279                    | 0                       | 0                                                  |

- - CURRENT YEAR GOALS FOR NEW CLUBS
- - CURRENT YEAR ACTUAL NEW CLUBS
- ▲ LAST YEAR ACTUAL NEW CLUBS